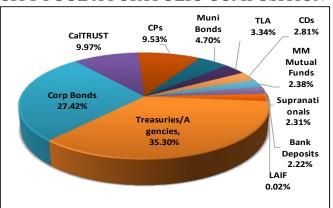

#### CITY POOL A PORTFOLIO COMPOSITION

| Asset Type          | Pct. Assets | YTM   |
|---------------------|-------------|-------|
| Treasuries/Agencies | 35.30%      | 1.93% |
| Corp Bonds          | 27.42%      | 2.30% |
| CalTRUST            | 9.97%       | 4.44% |
| CPs                 | 9.53%       | 4.84% |
| Muni Bonds          | 4.70%       | 2.40% |
| TLA                 | 3.34%       | 5.04% |
| CDs                 | 2.81%       | 2.23% |
| MM Mutual Funds     | 2.38%       | 4.15% |
| Supranationals      | 2.31%       | 2.99% |
| Bank Deposits       | 2.22%       | 4.50% |
| LAIF                | 0.02%       | 4.43% |