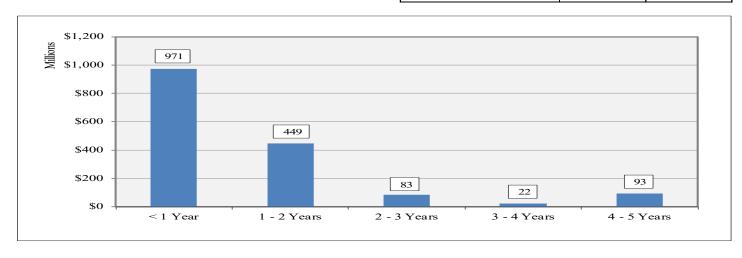

#### CITY POOL A MATURITY SCHEDULE

| Maturity    | Market Value  | Pct. Holdings |
|-------------|---------------|---------------|
| < 1 Year    | 971,343,302   | 60.06%        |
| 1 - 2 Years | 448,705,427   | 27.74%        |
| 2 - 3 Years | 82,523,116    | 5.10%         |
| 3 - 4 Years | 22,045,419    | 1.36%         |
| 4 - 5 Years | 92,923,201    | 5.74%         |
| Total       | 1,617,540,465 | 100.00%       |